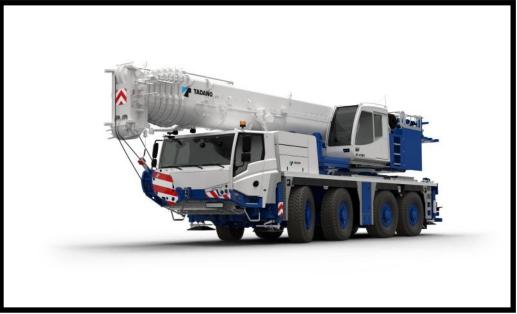

## Information used crane

**Ref.** 0713 Manufacturer Tadano - Demag **Type** AC 4.110-1 **Year** 2022 Capacity 110 metric / 135 ton US Boom yes Jib yes Approx. upper hours Approx. km/miles -**Tire size** 16.00 Winches 2 Drives 8x6x8 Location Europe Details 1 x used Demag - Tadano AC 4.110-1 , 2022 110 metric ton / 135 ton US very low miles and KM 4 axle , two winches, 16.00 tires, double fly jib , AC up and down, 8x6x8 drive, max counterweight plus compensation CW for second hoist complete scope of supply on request. Tadano blue and white colors available August 2022 \* file photo